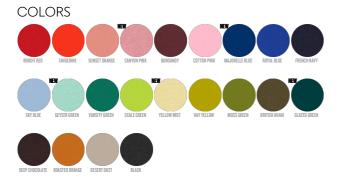

## WHITES

WHITE



# ESSENTIAL HEATHERS



SPECIAL HEATHERS



\*Size available on limited number of colours. Please check our webshop for latest information

## UNISEX HOODIE SWEATSHIRTS CRUISER



#### STSU822

## The iconic unisex hoodie sweatshirt

**Brushed Sweatshirt** 

85% Organic ring-spun combed cotton, 15% Recycled polyester 350 GSM

- Set-in sleeve
- Double layered hood in self fabric
- Round drawcords in matching body colour with metal tipping
- Metal eyelets
- Inside herringbone back neck tape
- Self fabric half moon at back neck
- Single needle topstitch at neckline and along hood opening
- 1x1 rib at sleeve hem and bottom hem
- Armhole, sleeve hem and bottom hem with twin needle topstitch
- Kangaroo pocket at front

### MEDIUM FIT

| XXS* | XS | S | М | L | XL | XXL | XXXL* | XXXXL* |
|----