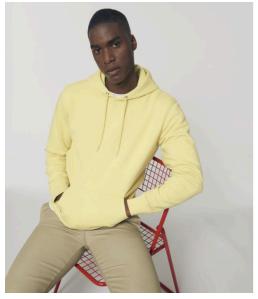

## UNISEX HOODIE SWEATSHIRTS CRUISER

#### STSU822

## The iconic unisex hoodie sweatshirt

**Brushed Sweatshirt** 

85% Organic ring-spun combed cotton, 15% Recycled polyester 350 GSM

- Set-in sleeve
- Double layered hood in self fabric
- Round drawcords in matching body colour with metal tipping
- Metal eyelets
- Inside herringbone back neck tape
- Self fabric half moon at back neck
- Single needle topstitch at neckline and along hood opening
- 1x1 rib at sleeve hem and bottom hem
- Armhole, sleeve hem and bottom hem with twin needle topstitch
- Kangaroo pocket at front