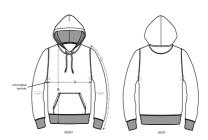

## UNISEX HOODIE SWEATSHIRTS CRUISER

#### STSU822

## The iconic unisex hoodie sweatshirt

**Brushed Sweatshirt** 

85% Organic ring-spun combed cotton, 15% Recycled polyester 350 GSM

- Set-in sleeve
- Double layered hood in self fabric
- Round drawcords in matching body colour with metal tipping
- Metal eyelets
- Inside herringbone back neck tape
- Self fabric half moon at back neck
- Single needle topstitch at neckline and along hood opening
- 1x1 rib at sleeve hem and bottom hem
- Armhole, sleeve hem and bottom hem with twin needle topstitch
- Kangaroo pocket at front