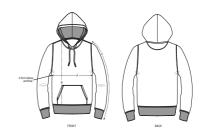

# The essential unisex hoodie sweatshirt

Brushed Sweatshirt 85% Organic ring-spun combed cotton, 15% Recycled polyester  $280~\mathrm{GSM}$ 

- Set-in sleeve
- Lined hood in single jersey
- Round drawcords in matching body colour
- Stitched buttonhole eyelets
- Inside herringbone back neck tape
- Self fabric half moon at back neck
- 1x1 rib at sleeve hem and bottom hem
- Flatlock topstitch on all seams
- Kangaroo pocket with flatlock topstitch