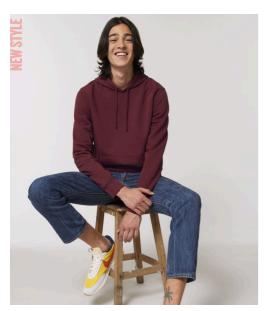

# **DRUMMER**

#### STSU812

# The essential unisex hoodie sweatshirt

Brushed Sweatshirt 85% Organic ring-spun combed cotton, 15% Recycled polyester  $280~\mathrm{GSM}$ 

- Set-in sleeve
- Lined hood in single jersey
- Round drawcords in matching body colour
- Stitched buttonhole eyelets
- Inside herringbone back neck tape
- Self fabric half moon at back neck
- 1x1 rib at sleeve hem and bottom hem
- Flatlock topstitch on all seams
- Kangaroo pocket with flatlock topstitch