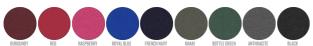

WHITES



## **COLORS**



# ESSENTIAL HEATHERS



\*Size available on limited number of colours. Please check our webshop for latest information

## UNISEX HOODIE SWEATSHIRTS

# **DRUMMER**



#### STSU812

# The essential unisex hoodie sweatshirt

Brushed Sweatshirt 85% Organic ring-spun combed cotton, 15% Recycled polyester  $280~\mathrm{GSM}$ 

- Set-in sleeve
- Lined hood in single jersey
- Round drawcords in matching body colour
- Stitched buttonhole eyelets
- Inside herringbone back neck tape
- Self fabric half moon at back neck
- 1x1 rib at sleeve hem and bottom hem
- Flatlock topstitch on all seams
- Kangaroo pocket with flatlock topstitch

## **MEDIUM FIT**

|  | XXS* | XS | S | М | L | XL | XXL | XXXL | XXXXL* | XXXXXL* |
|--|------|----|---|---|---|----|-----|------|--------|---------|
|--|------|----|