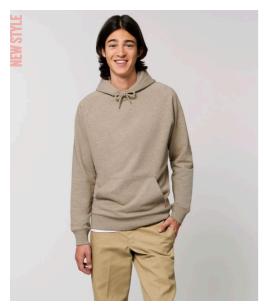

## MEN HOODIE SWEATSHIRTS

# **STANLEY FLYER**

#### STSM565

## The iconic men's hoodie sweatshirt

Terry Sweatshirt 85% Organic ring-spun combed cotton, 15% Recycled polyester 350 GSM

- Raglan sleeve
- Double layered hood in self fabric
- Round drawcords in matching body colour with metal tipping
- Embroiderd buttonhole eyelets
- Inside herringbone back neck tape
- Single needle topstitch at neckline
- Self fabric half moon at back neck
- 1x1 rib at sleeve hem and bottom hem with twin needle topstitch
- Kangaroo pocket with wide double topstitch
- CERTIFICATION/STOCK: Based on stock levels, some quantities may be GOTS