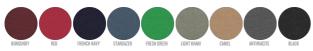

## **COLORS**



## **ESSENTIAL HEATHERS**



## SPECIAL HEATHERS



\*Size available on limited number of colours. Please check our webshop for latest information

## MEN HOODIE SWEATSHIRTS

# **STANLEY FLYER**



#### STSM565

## The iconic men's hoodie sweatshirt

Terry Sweatshirt 85% Organic ring-spun combed cotton, 15% Recycled polyester 350 GSM

- Raglan sleeve
- Double layered hood in self fabric
- Round drawcords in matching body colour with metal tipping
- Embroiderd buttonhole eyelets
- Inside herringbone back neck tape
- Single needle topstitch at neckline
- Self fabric half moon at back neck
- 1x1 rib at sleeve hem and bottom hem with twin needle topstitch
- Kangaroo pocket with wide double topstitch
- CERTIFICATION/STOCK: Based on stock levels, some quantities may be GOTS

#### **MEDIUM FIT*