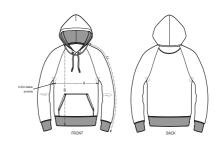

## The iconic men's hoodie sweatshirt

Terry Sweatshirt 85% Organic ring-spun combed cotton, 15% Recycled polyester 350 GSM

- Raglan sleeve
- Double layered hood in self fabric
- Round drawcords in matching body colour with metal tipping
- Embroiderd buttonhole eyelets
- Inside herringbone back neck tape
- Single needle topstitch at neckline
- Self fabric half moon at back neck
- 1x1 rib at sleeve hem and bottom hem with twin needle topstitch
- Kangaroo pocket with wide double topstitch
- CERTIFICATION/STOCK: Based on stock levels, some quantities may be GOTS

#### **MEDIUM FIT**

| S M L XL XXL XXXL* |  |
|--------------------|--|
|--------------------|--|

## Size guide

|   | SIZES         | S    | М    | L  | XL   | XXL | XXXL |
|---|---------------|------|------|----|------|-----|------|
| Α | Half Chest    | 51.5 | 54   | 57 | 60   | 63  | 66   |
| В | Body Length   | 70   | 72   | 74 | 76   | 78  | 80   |
| С | Sleeve Length | 77   | 78.5 | 80 | 81.5 | 83  | 83   |