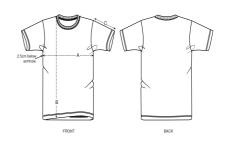

#### Size guide

|   | SIZES         | XS   | S    | М    | L    | XL   | XXL  | XXXL |
|---|---------------|------|------|------|------|------|------|------|
| Α | Half Chest    | 49.5 | 51.5 | 53.5 | 56.5 | 59.5 | 62.5 | 65.5 |
| В | Body Length   | 68   | 70   | 72   | 74   | 76   | 78   | 80   |
| С | Sleeve Length | 22   | 23   | 23   | 23.5 | 24   | 24   | 24.5 |