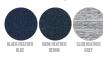

WHITES



#### **COLORS**



# ESSENTIAL HEATHERS



## SPECIAL

#### **HEATHERS**



\*Size available on limited number of colours. Please check our webshop for latest information

#### MEN T-SHIRTS

## **STANLEY SPARKER**



#### STTM559

### The men's heavy t-shirt

Single Jersey 100% Organic ring-spun combed cotton 220 GSM

- Set-in sleeve
- 1x1 rib at neck collar with twin needle topstitch
- Inside herringbone back neck tape
- Sleeve hem and bottom hem with wide double topstitch

#### **RELAXED FIT**

| XS S M L XL XXL XXXL* | XXXL* |
|-----------------------|-------|
|-----------------------|-------|

#### Size guide



|   | SIZES         | XS   | S    | М    | L    | XL   | XXL  | XXXL |
|---|---------------|------|------|------|------|------|------|------|
| Α | Half Chest    | 49.5 | 51.5 | 53.5 | 56.5 | 59.5 | 62.5 | 65.5 |
| В | Body Length   | 68   | 70   | 7