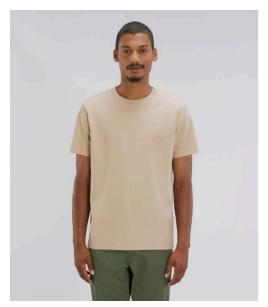

## **STANLEY SPARKER**

#### STTM559

### The men's heavy t-shirt

Single Jersey 100% Organic ring-spun combed cotton 220 GSM

- Set-in sleeve
- 1x1 rib at neck collar with twin needle topstitch
- Inside herringbone back neck tape
- Sleeve hem and bottom hem with wide double topstitch

#### **RELAXED FIT**

| XS S M L XL XXL XXXL* | XXXL* |
|-----------------------|-------|
|-----------------------|-------|